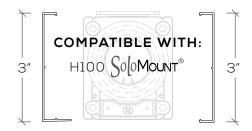

#### 3" FASCIA

Part # FH30-XX\*

#### **APPLICATIONS:**

Regular Roll - Front Reverse Roll - Rear

Part # RH30-XX\*

#### APPLICATIONS:

Regular Roll - Rear Reverse Roll - Front