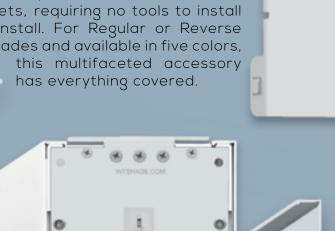

Fascia is a decorative aluminum cover used to conceal the shade hardware from view at the front of the shade (towards the room), at the back of the shade (towards the glass), or both sides together. Our notchless Fascia snaps right into place on our SoloMount

Brackets, requiring no tools to install or uninstall. For Regular or Reverse Roll shades and available in five colors.

# Fascia

can be cut to size

or ordered in full-length pieces, allowing you to customize

when you arrive to your project. Engineered for stability and ease of use, the lightweight aluminum is not only easy to manipulate during installation, but also saves on shipping costs!