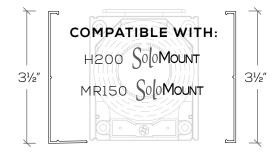

## 3.5" FASCIA

Part # FH35-XX\*

#### **APPLICATIONS**:

Regular Roll - Front Reverse Roll - Rear

Part # RH35-XX\*

### **APPLICATIONS**:

Regular Roll - Rear Reverse Roll - Front