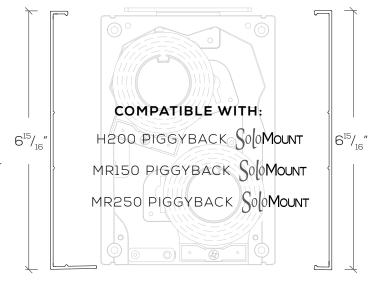

# 7" FASCIA

Part # FH70-XX\*

#### **APPLICATIONS**:

Regular Roll - Front Reverse Roll - Rear

Part # RH70-XX\*

#### APPLICATIONS:

Regular Roll - Rear Reverse Roll - Front

To download individual data sheets on these accessories and more, please visit WTShade.com