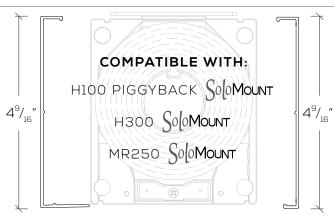

### 4.5" FASCIA

Part # FH45-XX\*

# **APPLICATIONS**:

Regular Roll - Front Reverse Roll - Rear

Part # RH45-XX\*

#### **APPLICATIONS:**

Regular Roll - Rear Reverse Roll - Front

Second