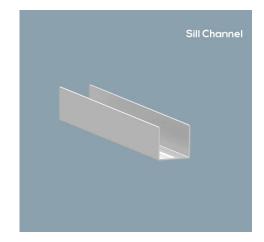

## ACCESSORY DATA SHEET

- Sill Channel is the optimal way of eliminating those frustrating light gaps at the bottom of your shades.
- Our Side Channels and Center Channels fit neatly into our Sill Channels, for the perfect corner every time.
- Content: Aluminum Alloy
- Can be cut to size or shipped in full-length pieces.
- Standard available length is 18' (216")
- Available in five colors.

## SILL CHANNEL

Part Numbers: SCH10-10 (White) SCH10-04 (Ivory) SCH10-20 (Silver) SCH10-50 (Bronze) SCH10-90 (Black)

Sill channel can be used with any shading system with the following:

- Sealed Hembar
- External Hembar