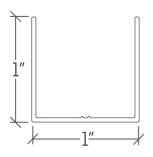

## ACCESSORY DATA SHEET

- Sill Channel is the optimal way of eliminating those frustrating light gaps at the bottom of your shades.
- Our Side Channels and Center Channels fit neatly into our Sill Channels, for the perfect corner every time.
- Content: Aluminum Alloy
- Can be cut to size or shipped in full-length pieces.
- Standard available length is 18' (216")
- Available in five colors.

## SILL CHANNEL

Part Numbers: SCH10-10 (White) SCH10-04 (Ivory) SCH10-20 (Silver) SCH10-50 (Bronze) SCH10-90 (Black)

Sill channel can be used with any shading system with the following:

- Sealed Hembar
- External Hembar