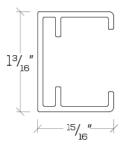

## **ACCESSORY DATA SHEET**

- The Classic Guide Track is a simple, no-nonsense solution utilizing specially designed Wheeled Hembar End Caps that ride inside the track to guide the Hembar on its path.
- · Content: Aluminum Alloy
- Can be cut to size or shipped in full-length pieces.
- Standard available length is 18' (216")
- Available in White (-10) only.

## **CLASSIC GUIDE TRACK**

<u>Part Number:</u> GTC-10 (White)