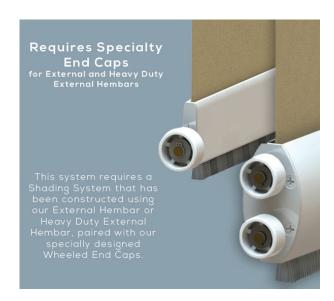

## **ACCESSORY DATA SHEET**

- The Classic Guide Track is a simple, no-nonsense solution utilizing specially designed Wheeled Hembar End Caps that ride inside the track to guide the Hembar on its path.
- · Content: Aluminum Alloy
- Can be cut to size or shipped in full-length pieces.
- Standard available length is 18' (216")
- Available in White (-10) only.

# <u>Classic Guide Track can be used with any shading system with the following:</u>

- External Hembar
- Heavy Duty External Hembar