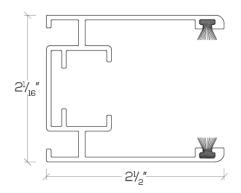

## **ACCESSORY DATA SHEET**

- TFor extra large shades, our Heavy Duty Guide Track is compatible with our Heavy Duty Hembar. This system features two wheels on each End Cap and is recommended for sloped motorized shades.
- · Content: Aluminum Alloy
- Can be cut to size or shipped in full-length pieces.
- Standard available length is 18' (216")
- Available in White (-10) only.

## **HEAVY DUTY GUIDE TRACK**

<u>Part Number:</u> GTHD-10 (White)