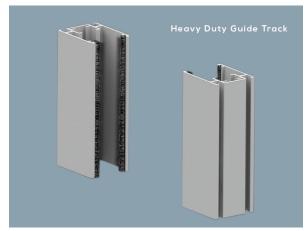

## **ACCESSORY DATA SHEET**

- TFor extra large shades, our Heavy Duty Guide Track is compatible with our Heavy Duty Hembar. This system features two wheels on each End Cap and is recommended for sloped motorized shades.
- · Content: Aluminum Alloy
- Can be cut to size or shipped in full-length pieces.
- Standard available length is 18' (216")
- Available in White (-10) only.

## **HEAVY DUTY GUIDE TRACK**

<u>Part Number:</u> GTHD-10 (White)