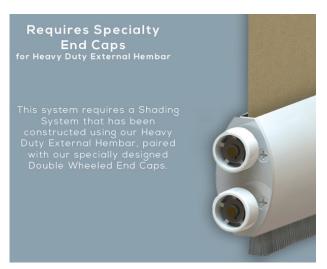

## **ACCESSORY DATA SHEET**

- TFor extra large shades, our Heavy Duty Guide Track is compatible with our Heavy Duty Hembar. This system features two wheels on each End Cap and is recommended for sloped motorized shades.
- · Content: Aluminum Alloy
- Can be cut to size or shipped in full-length pieces.
- Standard available length is 18' (216")
- Available in White (-10) only.

Heavy Duty Guide Track can be used with any shading system with the following:

• Heavy Duty External Hembar