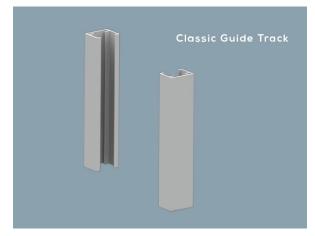

## **ACCESSORY DATA SHEET**

- The Classic Guide Track is a simple, no-nonsense solution utilizing specially designed Wheeled Hembar End Caps that ride inside the track to guide the Hembar on its path.
- · Content: Aluminum Alloy
- Can be cut to size or shipped in full-length pieces.
- Standard available length is 18' (216")
- Available in White (-10) only.

## **CLASSIC GUIDE TRACK**

<u>Part Number:</u> GTC-10 (White)

# <u>Classic Guide Track can be used with any shading system with the following:</u>

- External Hembar
- Heavy Duty External Hembar