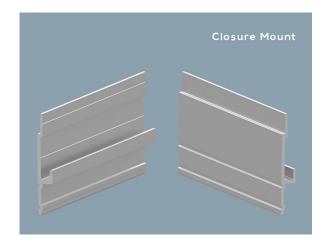

## **CLOSURE MOUNT**

<u>Part Number:</u> CM-10 (White)

- Building your own gypsum or sheet-rock pocket? Installing Closure Mount inside your construction provides a place for Bottom Closure to hook onto.
- Content: Aluminum Alloy
- Can be cut to size or shipped in full-length pieces.
- Standard available length is 10' (120")
- Available in White (-10) only.

This Closure Mount is compatible with the following accessories:

- 2" Bottom Closure
- 3" Bottom Closure
- 5" Bottom Closure

**{T}** 877.294.3580 **{E}** info@WTShade.com **{A}** 77 Second Avenue Garden City Park, New York 11040 Visit WTShade.com for more information about all of our shading systems, fabrics and accessories.