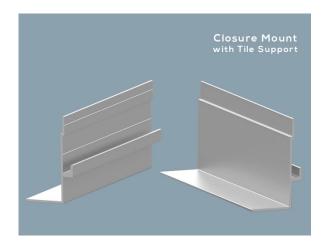

## **CLOSURE MOUNT WITH TILE SUPPORT**

 Building your own gypsum or sheet-rock pocket? Installing Closure Mount inside your construction provides a place for Bottom Closure to hook onto. <u>Part Number:</u> CMTS-10 (White)

- Content: Aluminum Alloy
- Can be cut to size or shipped in full-length pieces.
- Standard available length is 10' (120")
- Available in White (-10) only.

This Closure Mount is compatible with the following accessories: