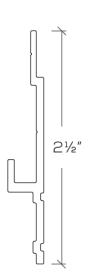

## **CLOSURE MOUNT**

<u>Part Number:</u> CM-10 (White)

- Building your own gypsum or sheet-rock pocket? Installing Closure Mount inside your construction provides a place for Bottom Closure to hook onto.
- Content: Aluminum Alloy
- Can be cut to size or shipped in full-length pieces.
- Standard available length is 10' (120")
- Available in White (-10) only.

- Content: Aluminum Alloy
- Can be cut to size or shipped in full-length pieces.
- Standard available length is 10' (120")
- Available in White (-10) only.

This Closure Mount is compatible with the following accessories: