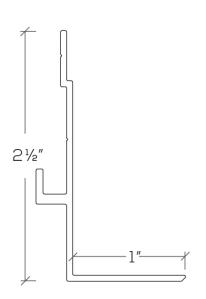

## **CLOSURE MOUNT WITH TILE SUPPORT**

 Building your own gypsum or sheet-rock pocket? Installing Closure Mount inside your construction provides a place for Bottom Closure to hook onto. <u>Part Number:</u> CMTS-10 (White)

- Content: Aluminum Alloy
- Can be cut to size or shipped in full-length pieces.
- Standard available length is 10' (120")
- Available in White (-10) only.

This Closure Mount is compatible with the following accessories: