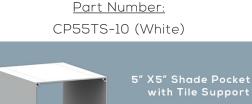

## **5" X 5" SHADE POCKET WITH TILE SUPPORT**

- A Shade Pocket can be installed prior to hanging your shades, and allows you to create a fully encased area for your shades to roll-up inside.
- These Shade Pockets come with Tile Support, and are intended for use with drop or grid ceiling and other applications.
- Can be combined with our Bottom Closure and Pocket End Caps for a more complete and finished look.
- Content: Aluminum Alloy
- Can be cut to size or shipped in full-length pieces.
- Standard available length is 10' (120")
- Available in White (-10) only.