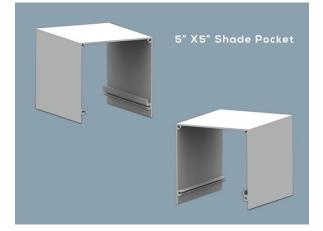

## 5" X 5" SHADE POCKET

<u>Part Number:</u> CP55-10 (White)

White (-10)

This pocket is compatible with the following shading systems:

- HeliaRise H100 SoloMount
- HeliaRise H100 Slim
- HeliaRise H200 SoloMount
- HeliaRise H200 Slim
- MotoRise MR150 SoloMount
- MotoRise MR150 Slim
- MotoRise MR250 Slim