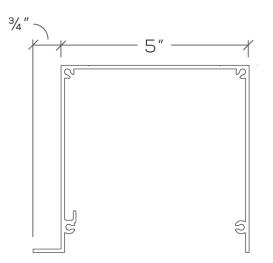

## 5" X 5" SHADE POCKET

<u>Part Number:</u> CP55-10 (White)

White (-10)

This pocket is compatible with the following shading systems:

- HeliaRise H100 SoloMount
- HeliaRise H100 Slim
- HeliaRise H200 SoloMount
- HeliaRise H200 Slim
- MotoRise MR150 SoloMount
- MotoRise MR150 Slim
- MotoRise MR250 Slim