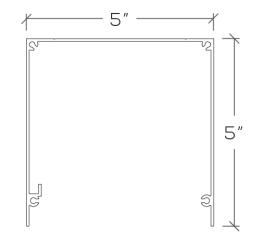

## 5" X 5" SHADE POCKET

<u>Part Number:</u> CP55-10 (White)

White (-10)

This pocket is compatible with the following shading systems:

- HeliaRise H100 SoloMount
- HeliaRise H100 Slim
- HeliaRise H200 SoloMount
- HeliaRise H200 Slim
- MotoRise MR150 SoloMount
- MotoRise MR150 Slim
- MotoRise MR250 Slim