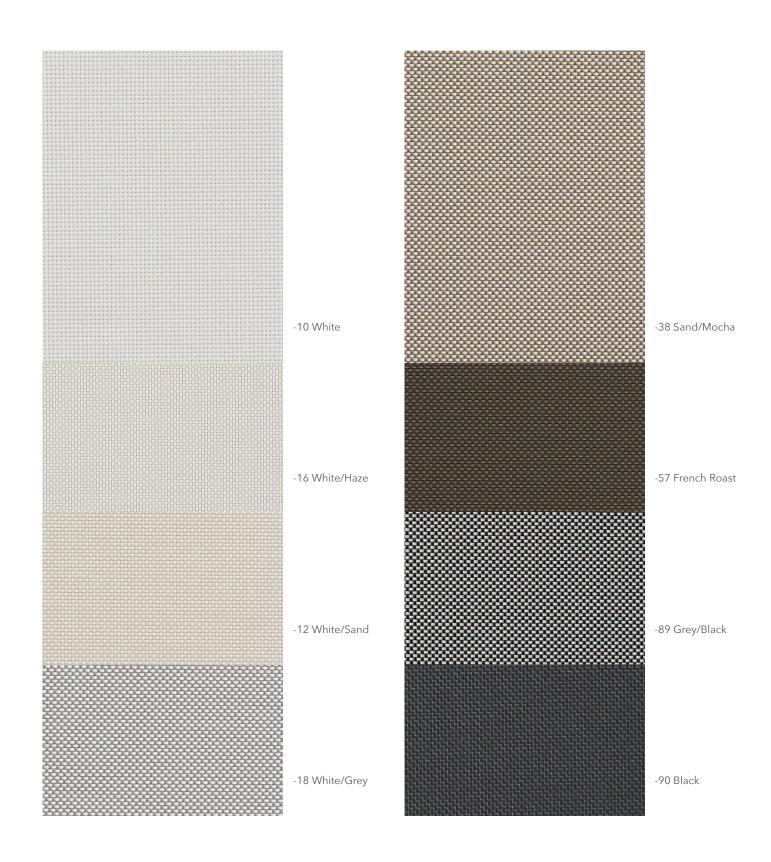

## 245B | 0% Openness

Coordinating blackout and solar screen fabric matches can be challenging, but our WT 245B Blackout fabric provides a perfect match to our most popular 24X fabric series. The robust 2x2 basket weave is coated with a durable acrylic backing, and is an ideal solution for areas requiring maximum privacy and light blockage.

Fabrics may vary slightly from colors of shown samples. Variances in fabric color are a normal part of fabric production as color mixtures may be slightly different from dye lot to dye lot.

For documentation of test results and certificates please visit inpro.com/wtshade.